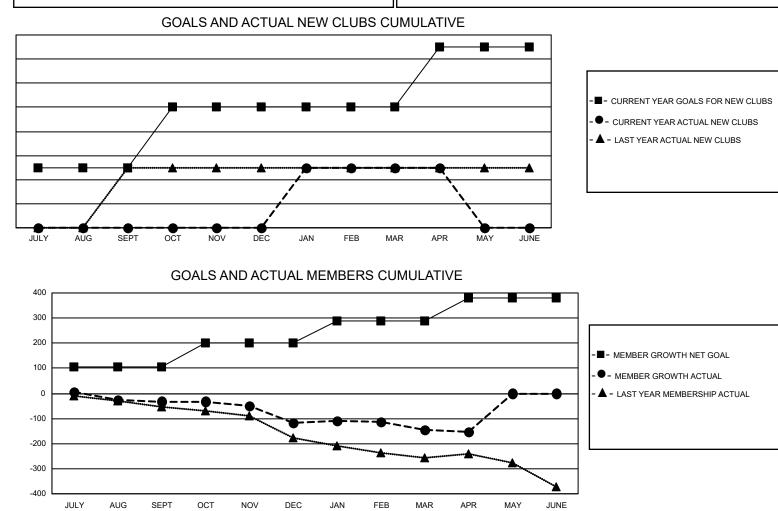

## LOCATION: KENTUCKY

GMT: OPEN

GMT CA 1

| Clubs<br>RESULTS FOR 2019-2020 |               |           |               | Members               |                        |                         |                                                    |  |
|--------------------------------|---------------|-----------|---------------|-----------------------|------------------------|-------------------------|----------------------------------------------------|--|
|                                |               |           |               | RESULTS FOR 2019-2020 |                        |                         |                                                    |  |
| QUARTER                        | NEW CLUB GOAL | NEW CLUBS | DROPPED CLUBS | QUARTER               | BER GROWTH NET<br>GOAL | MEMBER GROWTH<br>ACTUAL | DROPPED<br>MEMBERS ACTUAI<br>(including transfers) |  |
| JULY/AUG/SEPT                  | 1             | 0         | 0             | JULY/AUG/SEPT         | 105                    | 73                      | 100                                                |  |
| OCT/NOV/DEC                    | 1             | 0         | 4             | OCT/NOV/DEC           | 95                     | 67                      | 142                                                |  |
| JAN/FEB/MAR                    | 0             | 1         | 0             | JAN/FEB/MAR           | 90                     | 91                      | 107                                                |  |
| APR/MAY/JUNE                   | 1             | 0         | 1             | APR/MAY/JUNE          | 90                     | 8                       | 18                                                 |  |